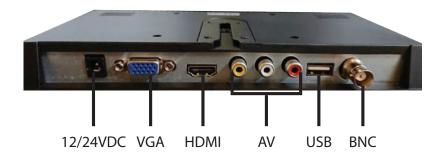

| 246 x 166 x 35mm                                                                     |
| Weight                                      | 0.49kg                                                                 | 0.90kg                                                                               |
| Included Accessories                        |                                                                        |                                                                                      |
|                                             | Remote, unterminated 1.5m 12VDC power cable, BNC cable & monitor stand | 12VDC power supply, BNC cable & monitor stand                                        |

#### **Monitor Ports - LCD10SD**



#### **Monitor Ports - LCD10FHD**



Your local Rhino<sup>™</sup> vehicle security professional:

### www.activeonline.com.au 1300 816 742