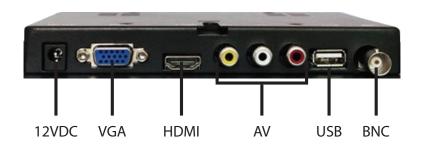

#### **Monitor Ports - LCD10FHD**

Your local Rhino<sup>™</sup> vehicle security professional: