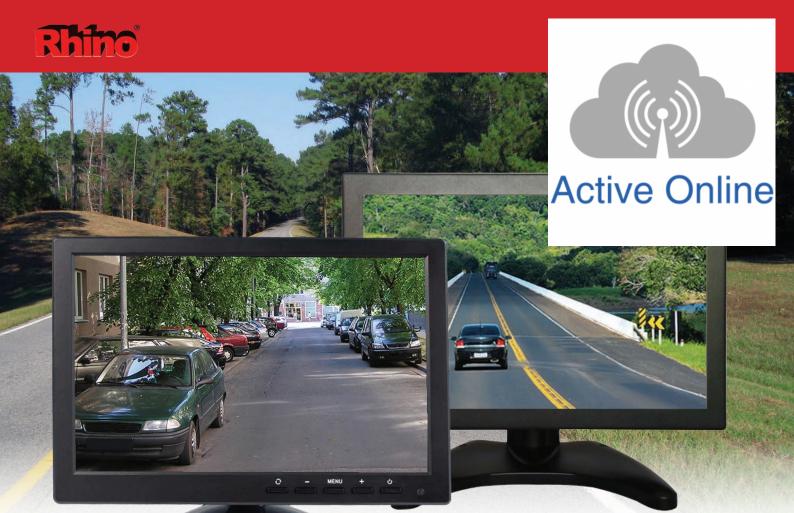

# LCD10 Series: 10.1" HDMI Monitor for Vehicles in HD and Full HD

The LCD10 series is a range of high definition HDMI monitor for use in vehicles. These monitor have crisp, clear displays and can be used both for general multimedia & CCTV liveview with mobile video recorders.

- HD (SD) / Full HD (FHD) resolution, 16:10 aspect ratio
- HDMI, VGA, AV and BNC video inputs
- Directly plays music & video from USB storage device
- Plastic (SD) / metal (FHD) casing
- 12VDC / 2A power input
- Includes power adapter, BNC cable & monitor base